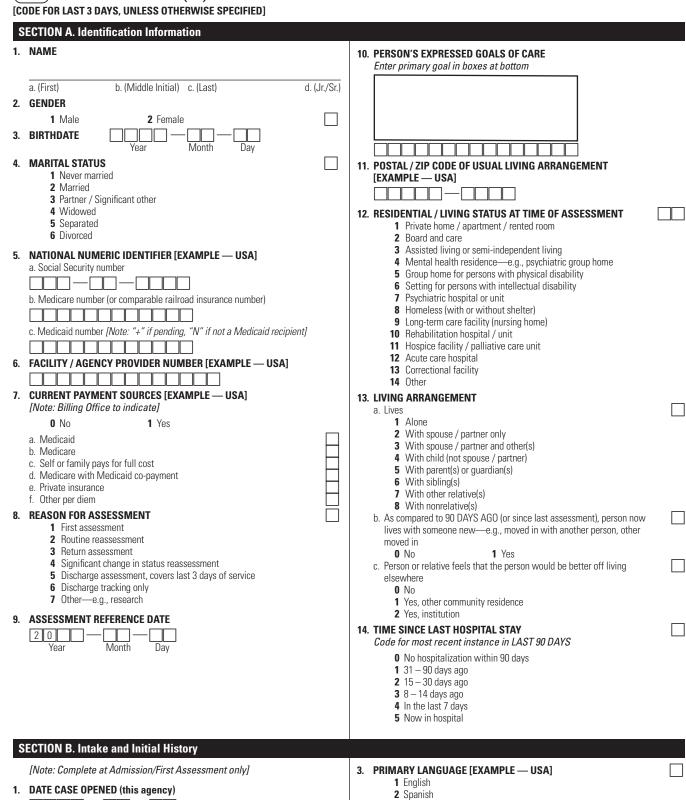

- 20
- Year Month Day 2. ETHNICITY AND RACE [EXAMPLE — USA] **0** No 1 Yes
  - Ethnicity
  - a. Hispanic or Latino
  - Race
  - b. American Indian or Alaska Native
  - c. Asian
  - d. Black or African American
  - e. Native Hawaiian or other Pacific Islander
  - f. White

4. RESIDENTIAL HISTORY OVER LAST 5 YEARS

a. Long-term care facility-e.g., nursing home

e. Setting for persons with intellectual disability

c. Mental health residence-e.g., psychiatric group home

b. Board and care home, assisted living

d. Psychiatric hospital or unit

Code for all settings person lived in during 5 YEARS prior to date case

1 Yes

3 French

4 Other

opened (Item B1)

0 No

1